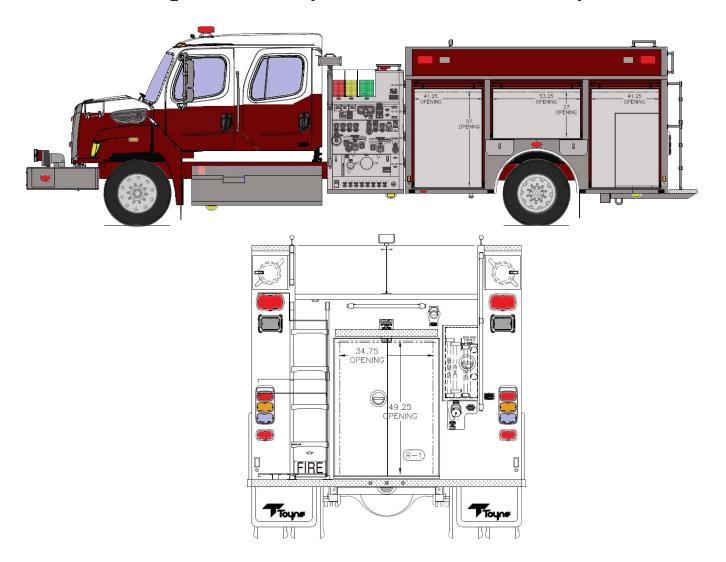

#### Body:

- ➤ Hot-Dipped Galvanized Sub-frame and Tank ➤ Cradle
- > 304 Bolted Brushed Stainless Body
- > ROM Roll-Up Doors
- Full Depth Compartments Driver's Side
- > Shallow Depth Compartments Officer's Side
- > Through the Rear Enclosed Ladder and Suction Storage
- Bustin Steel Rear Step

- ➤ Hale Q-Max 1500 GPM Pump
- > Trident Air Primer
- ➤ Front Intake with Hale MIV-E Valve and ➤ One (1) 3" Deck Gun Riser
- Foam Pro 1600 Series Foam System
- Akron Valves
- Stainless Plumbing

### **Booster Tank:** > 1000 Gallon UPF Tank

- Four (4) 21/2 Discharges
- > One (1) 4" Discharge
- > 25 Gallon Foam Cell
- One (1) 2 1/2 Front Bumper Discharge
- > Two (2) 1 1/2 Crosslays
- > One (1) 2 1/2 Crosslay